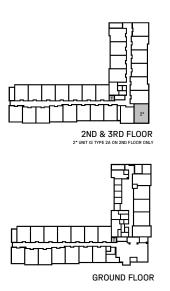

## 2 BEDROOM - 866 SF

TYPE 2A UNITS: 301

**KEY INDICATES UNIT AND TRASH ROOM LOCATIONS** 

**GROUND FLOOR** 

NOTE: THE DIMENSIONS LISTED ARE INTENDED AS A GUIDE FOR RESIDENT FURNITURE PLACEMENT AND SHOULD BE FIELD VERIFIED FOR THE SPECIFIC UNIT BEING RENTED. ACTUAL DIMENSIONS MAY VARY SLIGHTLY DUE TO EXISTING CONDITIONS