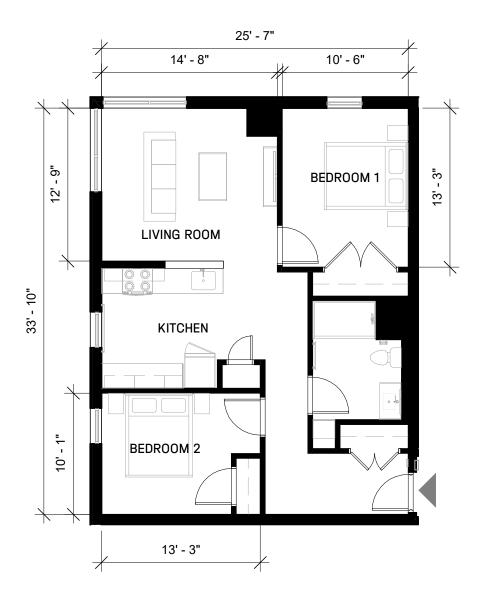

## 2 BEDROOM - 866 SF

TYPE 2A UNITS: 301





**KEY INDICATES UNIT AND TRASH ROOM LOCATIONS** 

**GROUND FLOOR** 

NOTE: THE DIMENSIONS LISTED ARE INTENDED AS A GUIDE FOR RESIDENT FURNITURE PLACEMENT AND SHOULD BE FIELD VERIFIED FOR THE SPECIFIC UNIT BEING RENTED. ACTUAL DIMENSIONS MAY VARY SLIGHTLY DUE TO EXISTING CONDITIONS

## 2 BEDROOM - MAAB - 866 SF

TYPE 2B UNITS: 201





## **KEY INDICATES UNIT AND TRASH ROOM LOCATIONS**

NOTE: THE DIMENSIONS LISTED ARE INTENDED AS A GUIDE FOR RESIDENT FURNITURE PLACEMENT AND SHOULD BE FIELD VERIFIED FOR THE SPECIFIC UNIT BEING RENTED. ACTUAL DIMENSIONS MAY VARY SLIGHTLY DUE TO EXISTING CONDITIONS