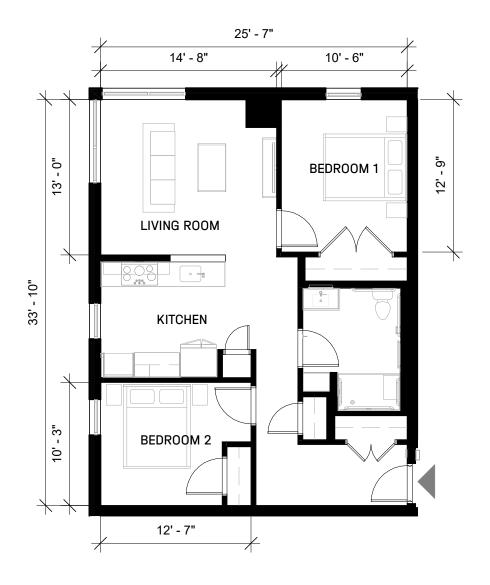

## 2 BEDROOM - 866 SF

TYPE 2A UNITS: 301

**KEY INDICATES UNIT AND TRASH ROOM LOCATIONS** 

**GROUND FLOOR** 

NOTE: THE DIMENSIONS LISTED ARE INTENDED AS A GUIDE FOR RESIDENT FURNITURE PLACEMENT AND SHOULD BE FIELD VERIFIED FOR THE SPECIFIC UNIT BEING RENTED. ACTUAL DIMENSIONS MAY VARY SLIGHTLY DUE TO EXISTING CONDITIONS

## **KEY INDICATES UNIT AND TRASH ROOM LOCATIONS**

NOTE: THE DIMENSIONS LISTED ARE INTENDED AS A GUIDE FOR RESIDENT FURNITURE PLACEMENT AND SHOULD BE FIELD VERIFIED FOR THE SPECIFIC UNIT BEING RENTED. ACTUAL DIMENSIONS MAY VARY SLIGHTLY DUE TO EXISTING CONDITIONS