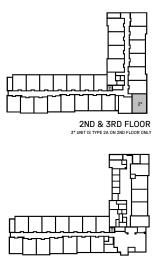

## 2 BEDROOM - 866 SF

TYPE 2A UNITS: 301

**KEY INDICATES UNIT AND TRASH ROOM LOCATIONS** 

**GROUND FLOOR** 

NOTE: THE DIMENSIONS LISTED ARE INTENDED AS A GUIDE FOR RESIDENT FURNITURE PLACEMENT AND SHOULD BE FIELD VERIFIED FOR THE SPECIFIC UNIT BEING RENTED. ACTUAL DIMENSIONS MAY VARY SLIGHTLY DUE TO EXISTING CONDITIONS